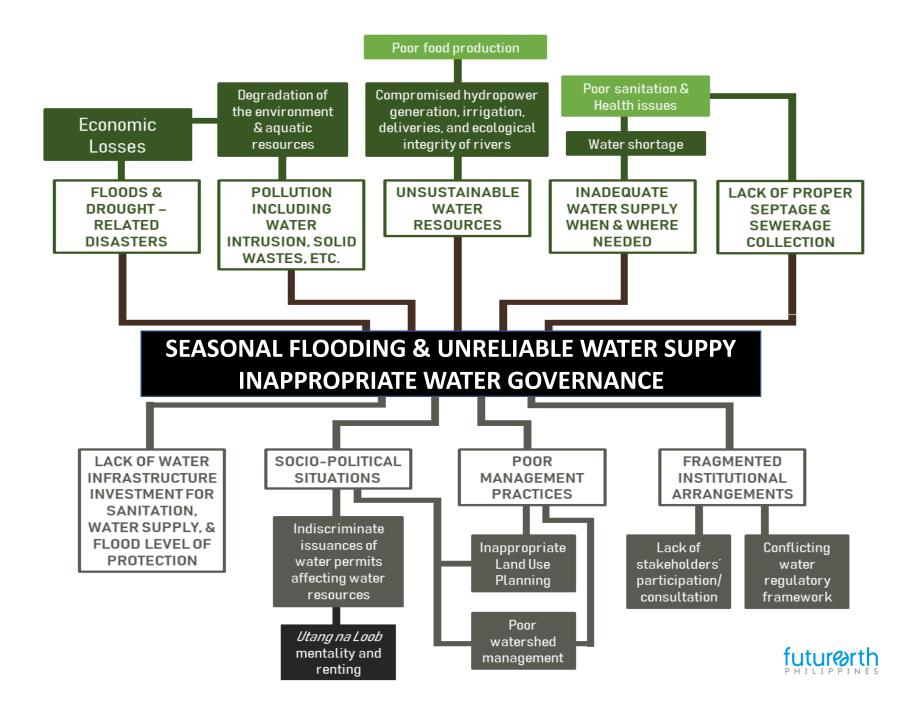

## futurerth PHILIPPINES

PROBLEM TREE-SOLUTIONS CONFIGURATIONS & OUTCOMES (PT-SCO) ANALYSIS OF THE FRESH WATER SUPPLY AND HYDROLOGIC CYCLE