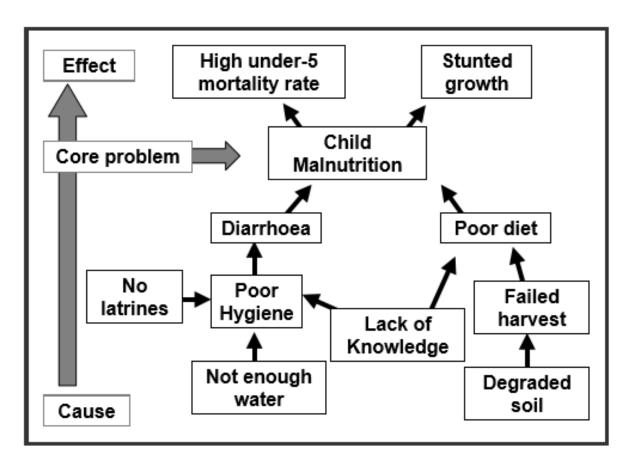

## 3 PILLARS OF SUSTAINABLE DEVELOPMENT (UN)

Approach: Transdisciplinary, Inclusive Challenge: Agility Problem Tree Analysis

tips<sup>.</sup>

A Simple Problem Tree

Problem Tree-Solutions Configuration and Outcomes (PT-SCO) Analysis of Plastic Wastes Pollution in the Philippines