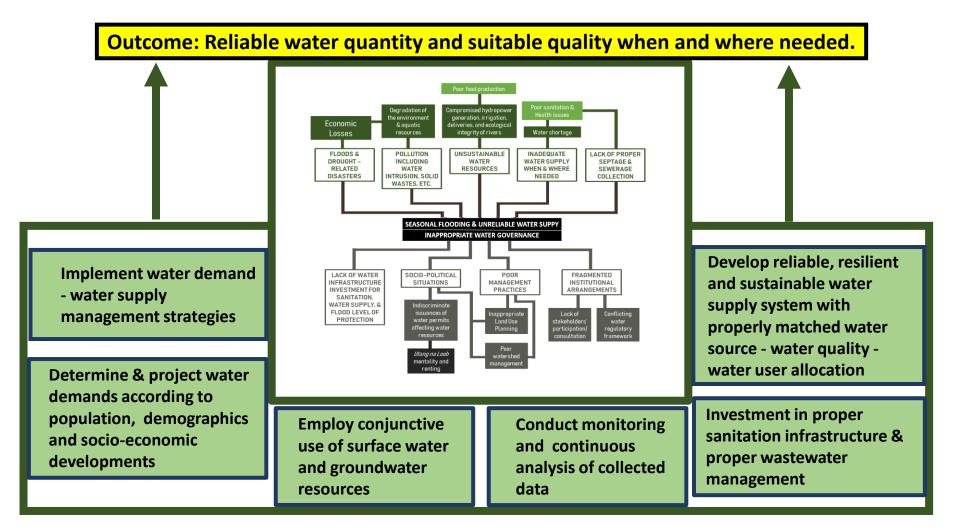

### PT-SCO Analysis for Fresh Water Supply and Hydrologic Cycle: Solution Configuration and Outcomes

Problem Tree- Solutions Configuration and Outcomes (PT-SCO) Analysis of the Public Health Ecosystem **FEPP Health Cluster** 