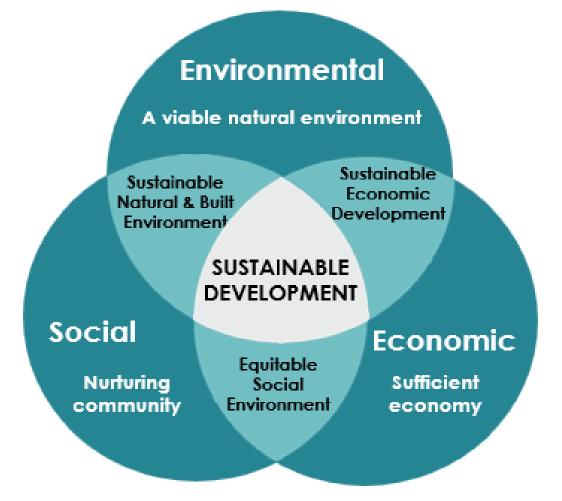

## 3 PILLARS OF SUSTAINABLE DEVELOPMENT (UN)

Approach: Transdisciplinary, Inclusive Challenge: Agility Problem Tree Analysis

tips<sup>.</sup>

A Simple Problem Tree

Problem Tree-Solutions Configuration and Outcomes (PT-SCO) Analysis of Plastic Wastes Pollution in the Philippines