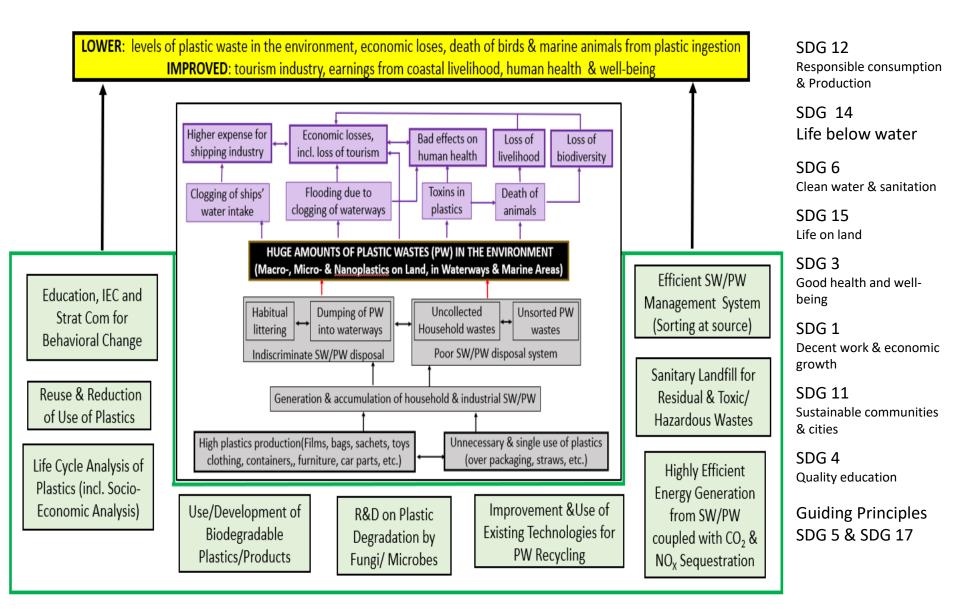

ionships

### **SDGs and Program Clusters**



## 3 PILLARS OF SUSTAINABLE DEVELOPMENT (UN)



Approach: Transdisciplinary, Inclusive Challenge: Agility Problem Tree Analysis



tips<sup>.</sup>



A Simple Problem Tree





Problem Tree-Solutions Configuration and Outcomes (PT-SCO) Analysis of Plastic Wastes Pollution in the Philippines

#### **FEPP Plastic Wastes**

Acd Fabia**Ci uster**yrit Acd Ernesto del Rosario Acd Alvin Culaba Acd Evelyn M. T. Mendoza Acd Virginia Cuevas NS Lourdes J. Cruz Ma. Aleta C. Nunez, LLM Dr Gregorio del Pilar Dr Aleli B. Bawagan Dr Leslie Joy L. Diaz Dr Michael Y. Roleda Dr Deo Florence L. Onda Dr Irene B. Rodriguez EMB Staff



### PT-SCO Analysis of the Plastic Wastes Problem: Solutions Configuration & Outcomes





## **Plastic Wastes PT-SCO and SDGs**



## futurerth PHILIPPINES

PROBLEM TREE-SOLUTIONS CONFIGURATIONS & OUTCOMES (PT-SCO) ANALYSIS OF THE FRESH WATER SUPPLY AND HYDROLOGIC CYCLE





### PT-SCO Analysis for Fresh Water Supply and Hydrologic Cycle: Solution Configuration and Outcomes





Problem Tree- Solutions Configuration and Outcomes (PT-SCO) Analysis of the Public Health Ecosystem **FEPP Health Cluster** 

Hilton Y. Lam, PhD Jaifred Lopez, MD Lourdes J Cruz, PhD Francisco Heralde, PhD Isidro Sia, MD Andrew Arriola, Business Coach Ma. Luisa Enriquez, PhD Jennifer M. Nailes, MD Monet M. Loquias, PhD Marco Nemesio E. Montano, PhD



#### PT-SCO Analysis of the Public Health Ecosystem: Integrated Solutions and Outcomes



#### Public Health Ecosystem PT-SCO and SDGs