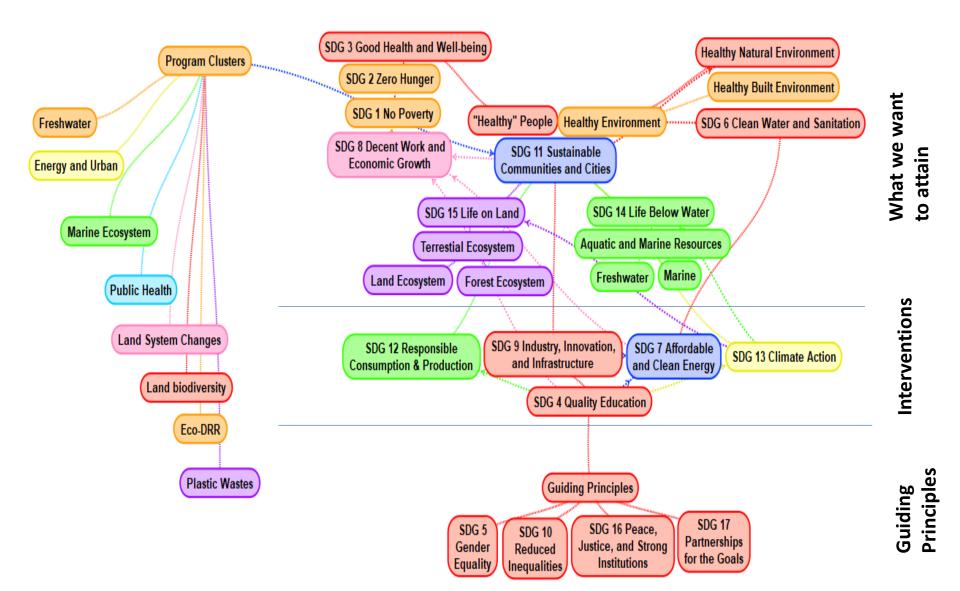

Workshop on the Development of a Philippine STI Foresight and 30-year Strategic Plan (2019-2050) 6 June 2019, Hotel Jen, Pasay City

# "PROBLEM TREE ANALYSIS" TO UNDERSTAND SUSTAINABILITY DEVELOPMENT AND INCLUSIVE GROWTH ISSUES

LOURDES J CRUZ

**MPSD, NAST** 



To improve overall capability to attain the SDGs and Ambisyon Natin 2040 thru hroughKnowledge to Action Programs (KAPS)



## Figure 3. Sustainable Development Goals (SDGs) Perspectives/Interrelationships

### **SDGs and Program Clusters**



## 3 PILLARS OF SUSTAINABLE DEVELOPMENT (UN)



Approach: Transdisciplinary, Inclusive Challenge: Agility Problem Tree Analysis



tips<sup>.</sup>



A Simple Problem Tree





Problem Tree-Solutions Configuration and Outcomes (PT-SCO) Analysis of Plastic Wastes Pollution in the Philippines

#### **FEPP Plastic Wastes**

Acd Fabia**Ci uster**yrit Acd Ernesto del Rosario Acd Alvin Culaba Acd Evelyn M. T. Mendoza Acd Virginia Cuevas NS Lourdes J. Cruz Ma. Aleta C. Nunez, LLM Dr Gregorio del Pilar Dr Aleli B. Bawagan Dr Leslie Joy L. Diaz Dr Michael Y. Roleda Dr Deo Florence L. Onda Dr Irene B. Rodriguez EMB Staff



### PT-SCO Analysis of the Plastic Wastes Problem: Solutions Configuration & Outcomes





## **Plastic Wastes PT-SCO and SDGs**



## futurerth PHILIPPINES

PROBLEM TREE-SOLU