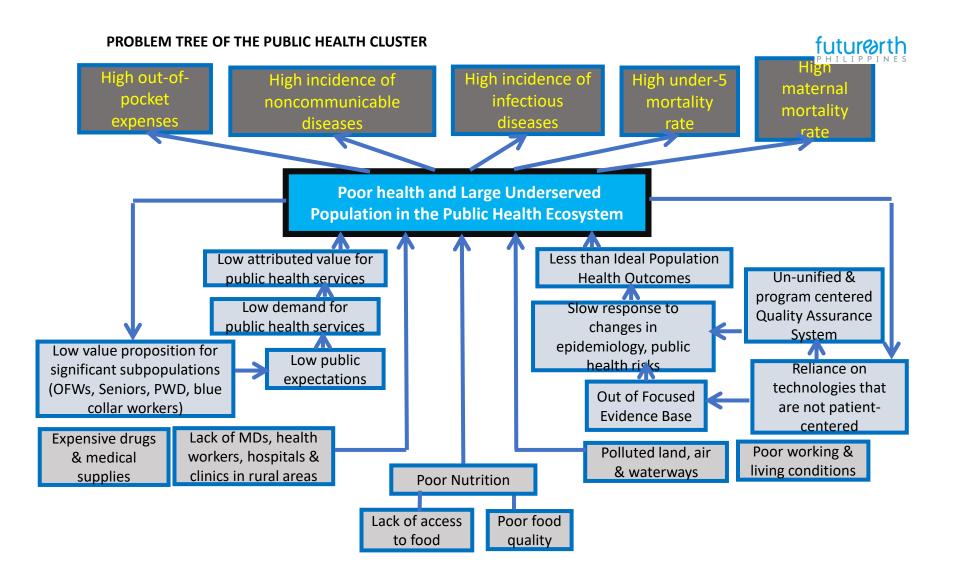

### PT-SCO Analysis for Fresh Water Supply and Hydrologic Cycle: Solution Configuration and Outcomes

Problem Tree- Solutions Configuration and Outcomes (PT-SCO) Analysis of the Public Health Ecosystem **FEPP Health Cluster** 

#### PT-SCO Analysis of the Public Health Ecosystem: Integrated Solutions and Outcomes