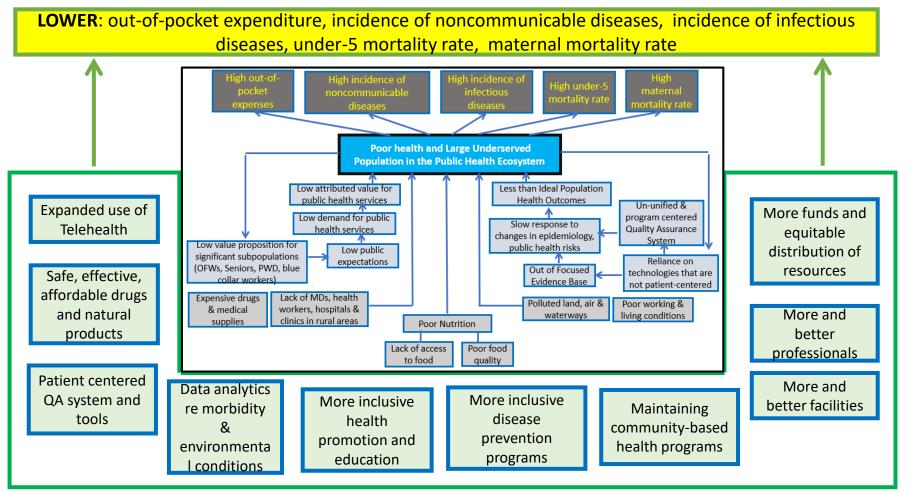

#### PT-SCO Analysis of the Public Health Ecosystem: Integrated Solutions and Outcomes