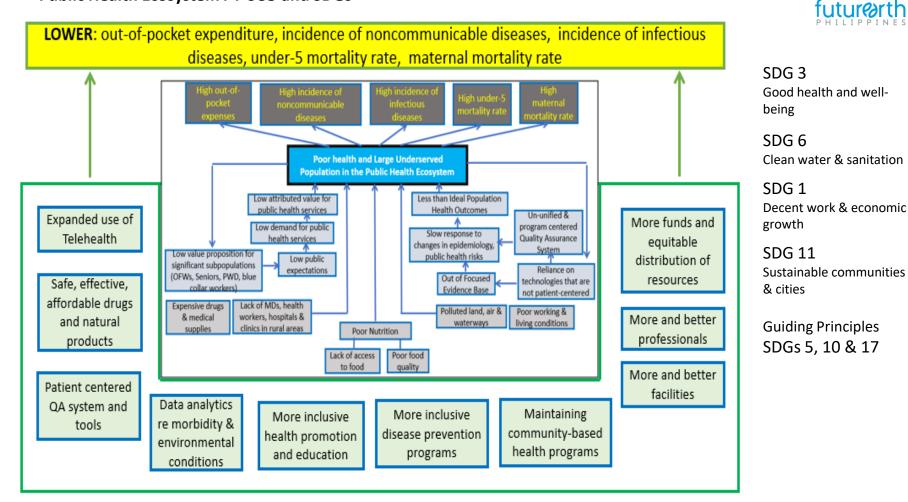

n & Outcomes





## **Plastic Wastes PT-SCO and SDGs**



## futurerth PHILIPPINES

PROBLEM TREE-SOLUTIONS CONFIGURATIONS & OUTCOMES (PT-SCO) ANALYSIS OF THE FRESH WATER SUPPLY AND HYDROLOGIC CYCLE





### PT-SCO Analysis for Fresh Water Supply and Hydrologic Cycle: Solution Configuration and Outcomes





Problem Tree- Solutions Configuration and Outcomes (PT-SCO) Analysis of the Public Health Ecosystem **FEPP Health Cluster** 

Hilton Y. Lam, PhD Jaifred Lopez, MD Lourdes J Cruz, PhD Francisco Heralde, PhD Isidro Sia, MD Andrew Arriola, Business Coach Ma. Luisa Enriquez, PhD Jennifer M. Nailes, MD Monet M. Loquias, PhD Marco Nemesio E. Montano, PhD



#### PT-SCO Analysis of the Public Health Ecosystem: Integrated Solutions and Outcomes



#### Public Health Ecosystem PT-SCO and SDGs